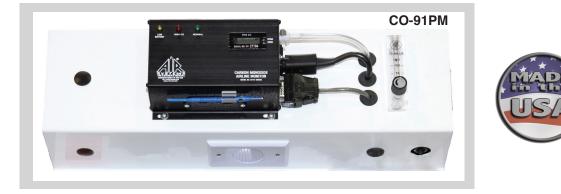

# Panel Mounted Carbon Monoxide (CO) Monitors

for Fixed System Continuous Sampling of CO and/or CO/O2 levels

The carbon monoxide (CO) airline monitor panel can be ordered to retrofit any existing Grade-D breathing air system, CO and Oxygen  $(O_2)$  monitor also available. Standard units are supplied with high intensity audible alarm (120 dBA) and a 115 VAC power cord. All units are powder coated steel and ready for wall mounting. Intrinsically safe versions available - CSA approved, 9 VDC power only. **Supplied Grade-D air filtration is required to operate the monitor**.

| Item No.  | Description                                                                                                                                                                                                                                                                                                                    |      |
|-----------|--------------------------------------------------------------------------------------------------------------------------------------------------------------------------------------------------------------------------------------------------------------------------------------------------------------------------------|------|
| CO-91PM   | Panel mounted CO monitor, 9 VDC or 115 VAC power, audible alarm, visual lights, flow meter, guick connect calibration fitting, LCD display                                                                                                                                                                                     | VIDE |
| CO-91PMIS | Panel mounted intrinsically safe CO monitor, 9 VDC only, approved for Class I,<br>Division 1, Groups C and D environments, audible alarm, visual lights, flow meter,<br>quick connect calibration fitting, LCD display, CSA certified                                                                                          |      |
| CO2-91PM  | Panel mounted carbon monoxide (CO) and oxygen (O <sub>2</sub> ) monitor, simultaneously monitors for high CO and low O <sub>2</sub> levels in breathing air with independent digital readouts, audible alarm, visual lights, flow meter, quick connect calibration fitting, LCD display. Intrinsically safe version available. | U    |

### Panel Mounted Airline Monitors for Grade-D Air Filtration

## **Key Details:**

- Visual Air Flow Meter to Monitor
- High Intensity Audible Alarm (120 dBA)
- Carbon Monoxide Monitor
- 115 VAC Remote Alarm Connections
- 115 VAC Power Cord
- 230 VAC Optional