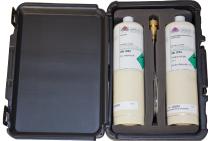

### **CO Monitor Calibration Kit - Small Cylinders**

| Item No.                                        | Description                                                                     |  |  |
|-------------------------------------------------|---------------------------------------------------------------------------------|--|--|
| BBK-20                                          | Calibration kit for CO monitor - 20 ppm CO, zero air, regulator, tubing, and    |  |  |
|                                                 | hard case, 17 liter size disposable cylinders                                   |  |  |
| BBK-10                                          | Calibration kit for CO monitor - 10 ppm CO, zero air, regulator, tubing, and    |  |  |
|                                                 | hard case, 17 liter size disposable cylinders, for Canadian CO monitor settings |  |  |
| Kit details and components available on page 22 |                                                                                 |  |  |